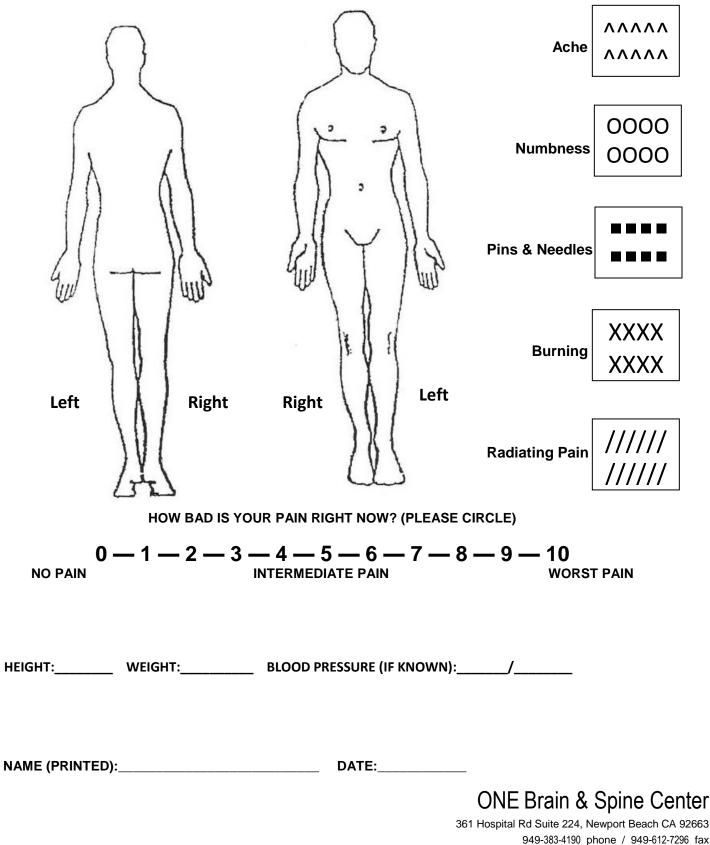

## **PAIN DESCRIPTION**

## Where is your pain right now?

Mark the areas on the body below where you feel the described sensations, using the appropriate symbols. Mark the areas of radiation, including all affected areas.

www.onebrainandspinecenter.com